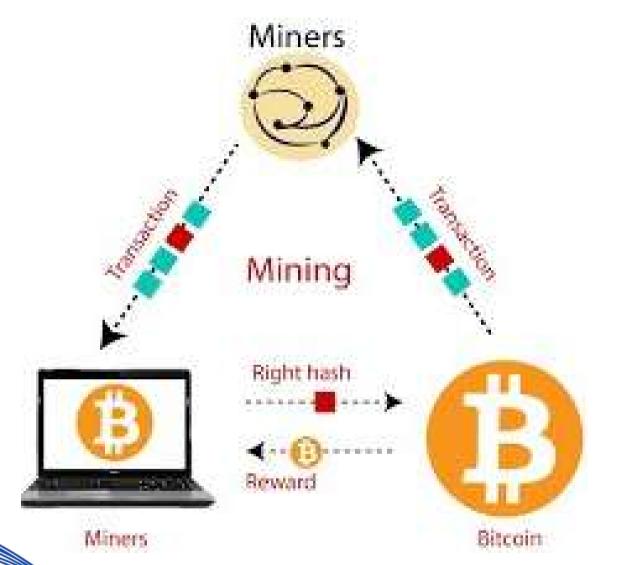

## HOW BITCOIN MINING WORK?

Bitcoin mining works by solving complex mathematical puzzles to validate transactions and add them to the blockchain.

Miners use powerful hardware to compete for rewards, earning Bitcoin for successfully verifying and securing the network.

## THE MINING PROCESS

The mining process involves solving complex cryptographic puzzles to validate blockchain transactions. This ensures network security and rewards miners with cryptocurrency for their efforts.